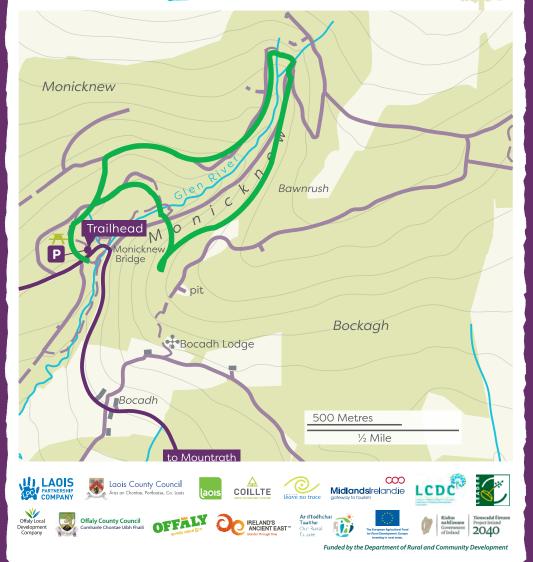

# **Monicknew Looped Walks** Valley Walk

inclined to Hike it!

SLEVE

BLOOM

Category Walking/Hiking Trails

**Trailhead 5** 

Monicknew Forest Car Park (Grid Ref. N 307 023)

**Trail Quality** 

### Terrain

Riverside walk

Format

Circular

Distance (km) 3.9km

Difficulty

Moderate

Time

#### Services (distance in km)

Mountrath 11km

Clonaslee 12km

www.slievebloom.ie

Follow the green arrows on the Slieve Bloom Way at the back of the car park uphill under mature Sitka Spruce.

Turn right onto forest road. At first junction you have choice of routes:

- For a shorter walk continue straight on and follow trail down to the river, which you then follow back to car park.

- For a longer walk turn left and follow the Slieve Bloom Way along forest road to the head of the valley on the map. Cross stream to join a forest road. At this point the Slieve Bloom Way turns left, but you turn right down hill on forest road. After approx. 1km, turn right to follow path to river and turn back to car park.

## **Directions to Trailhead**

Monicknew is about 11.5km south of Clonaslee on the road to Mountrath via the Cut road. Coordinates: 53.0702 -7.5432.