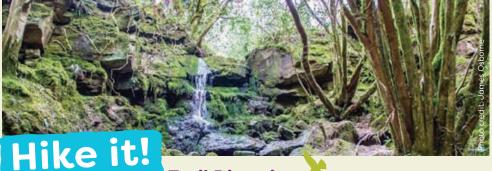

# **Trail Directions**

Start Here: The trailhead is Glenbarrow carpark. Follow Orange arrows onto a downhill track. Enter Glenbarrow woods via wooden railings.

Continue along this path upriver for about 800m. Here by the river, the stone floor of the valley is exposed(1). Follow the path upriver and pass the Clamphole Falls (2). Continue on path past waterfall following orange arrows upstream to Barrow Gorge (3). Remain on river bank until reaching the ruins of old homestead (4) on left. Turn left here and follow orange arrows around ruins onto old track. This leads uphill to Ridge of Capard Car Park (5).