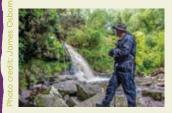

# **Trail Directions**

Start Here: The trailhead is Glenbarrow carpark. Follow Orange arrows onto a downhill track. Enter Glenbarrow woods via wooden railings.

Continue along this path upriver for about 800m. Here by the river, the stone floor of the valley is exposed(1). Follow the path upriver and pass the Clamphole Falls (2). Continue on path past waterfall following orange arrows upstream to Barrow Gorge (3). Remain on river bank until reaching the ruins of old homestead (4) on left. Turn left here and follow orange arrows around ruins onto old track. This leads uphill to Ridge of Capard Car Park (5).