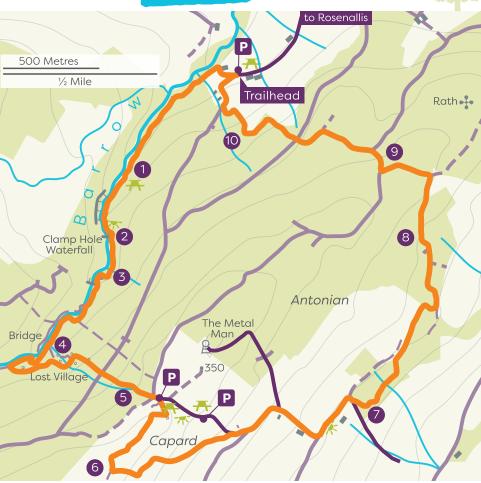

# **Trail Directions**

Start Here: The trailhead is Glenbarrow carpark. Follow Orange arrows onto a downhill track. Enter Glenbarrow woods via wooden railings.

Continue along this path upriver for about 800m. Here by the river, the stone floor of the valley is exposed(1). Follow the path upriver and pass the Clamphole Falls (2). Continue on path past waterfall following orange arrows upstream to Barrow Gorge (3). Remain on river bank until reaching the ruins of old homestead (4) on left. Turn left here and follow orange arrows around ruins onto old track. This leads uphill to Ridge of Capard Car Park (5).

From the car park, follow orange arrows up along Bog Bridge to viewing point. From here continue on Bog Bridge to old mountain track (6). Turn left downhill which leads onto tarred road. At the 3rd bend downhill enter Capard Wood (7) on left. Follow orange arrows through wood until reaching forestry road.

Pass old stone Quarry (8) on left. This section was part of the old Capard Estate (9) which includes old broadleaf woodlands on left. At forestry road junction follow orange arrows onto Bog Bridge (10) and continue on Bog Bridge downhill through woodland to forestry road and barrier. Turn right here back to trailhead.

# **Directions to Trailhead**

Rosenallis on the R422 between Clonaslee and Mountmellick. On the sharp bend follow the signpost for Glenbarrow L2018. After 2km take a right turn at a junction. After 2.5km turn left at a crossroads. This takes you to Glenbarrow Car Park (N 367 081).