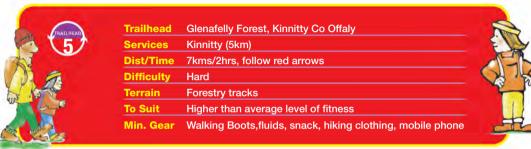

## Directions to trailhead

From Kinnitty Village, take road towards Roscrea (also signposted for Glenafelly), After 1km, turn left for the entrance to the forest is on the left after 1.5kms

A-B Leave car park. Follow forest road into Glenafelly. Swing down to cross river at first junction.