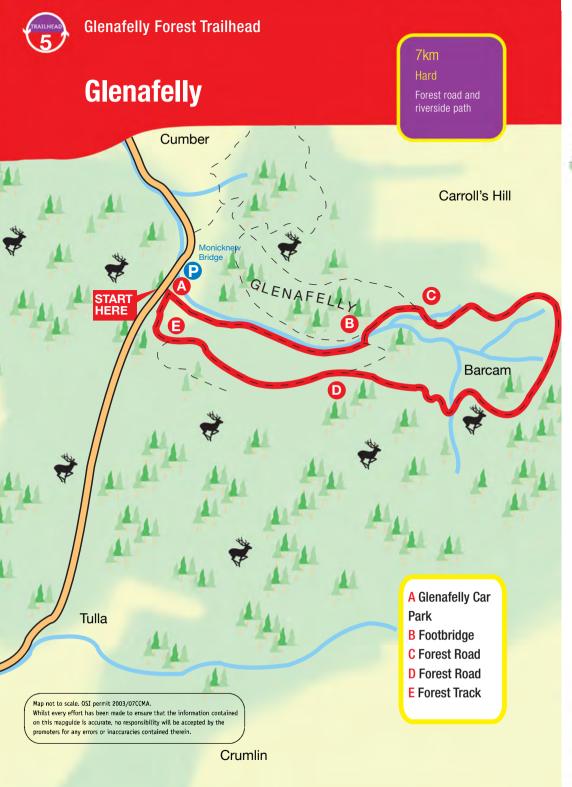

## Directions to trailhead

From Kinnitty Village, take road towards Roscrea (also signposted for Glenafelly), After 1km, turn left for the entrance to the forest is on the left after 1.5kms

A-B Leave car park. Follow forest road into Glenafelly. Swing down to cross river at first junction.

B-C Cross river, then turn right on track. This passes an old house before climbing through the trees to a forest road.

C-D Turn right on forest road. Follow this around barcam. Keep straight on at junction.

D-E After approx 1km turn downhill right on forest path leading back to car park.

www.slievebloom.ie • www.coillteoutdoors.ie www.laois.ie/walking • www.offaly.ie/walking

www.discoverireland.ie/walking